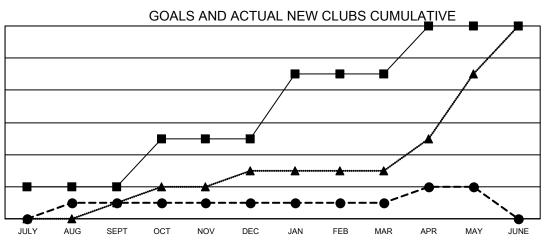

## GAT MONTHLY MEMBERSHIP PROGRESS REPORT

Multiple District 118

Results as of: 5/31/2023

LOCATION: TURKEY

| Clubs                 |               |           |               | Members               |                           |                         |                                                    |  |
|-----------------------|---------------|-----------|---------------|-----------------------|---------------------------|-------------------------|----------------------------------------------------|--|
| RESULTS FOR 2022-2023 |               |           |               | RESULTS FOR 2022-2023 |                           |                         |                                                    |  |
| QUARTER               | NEW CLUB GOAL | NEW CLUBS | DROPPED CLUBS | QUARTER               | MEMBER GROWTH NET<br>GOAL | MEMBER GROWTH<br>ACTUAL | DROPPED<br>MEMBERS ACTUAL<br>(including transfers) |  |
| JULY/AUG/SEPT         | 2             | 1         | 5             | JULY/AUG/SE           | PT 132                    | 99                      | 146                                                |  |
| OCT/NOV/DEC           | 3             | 0         | 1             | OCT/NOV/DEC           | C 112                     | 120                     | 267                                                |  |
| JAN/FEB/MAR           | 4             | 0         | 1             | JAN/FEB/MAR           | 109                       | 176                     | 89                                                 |  |
| APR/MAY/JUNE          | 3             | 1         | 0             | APR/MAY/JUN           | IE 117                    | 162                     | 128                                                |  |