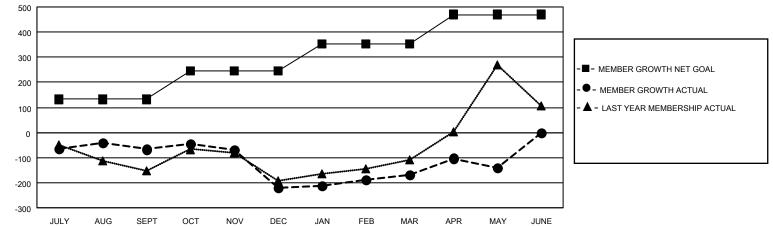

## GAT MONTHLY MEMBERSHIP PROGRESS REPORT

Multiple District 118

Results as of: 5/31/2023

LOCATION: TURKEY

| Clubs                 |               |           |               | Members               |                           |                         |                                                    |  |
|-----------------------|---------------|-----------|---------------|-----------------------|---------------------------|-------------------------|----------------------------------------------------|--|
| RESULTS FOR 2022-2023 |               |           |               | RESULTS FOR 2022-2023 |                           |                         |                                                    |  |
| QUARTER               | NEW CLUB GOAL | NEW CLUBS | DROPPED CLUBS | QUARTER               | MEMBER GROWTH NET<br>GOAL | MEMBER GROWTH<br>ACTUAL | DROPPED<br>MEMBERS ACTUAL<br>(including transfers) |  |
| JULY/AUG/SEPT         | 2             | 1         | 5             | JULY/AUG/SE           | PT 132                    | 99                      | 146                                                |  |
| OCT/NOV/DEC           | 3             | 0         | 1             | OCT/NOV/DEC           | C 112                     | 120                     | 267                                                |  |
| JAN/FEB/MAR           | 4             | 0         | 1             | JAN/FEB/MAR           | 109                       | 176                     | 89                                                 |  |
| APR/MAY/JUNE          | 3             | 1         | 0             | APR/MAY/JUN           | IE 117                    | 162                     | 128                                                |  |